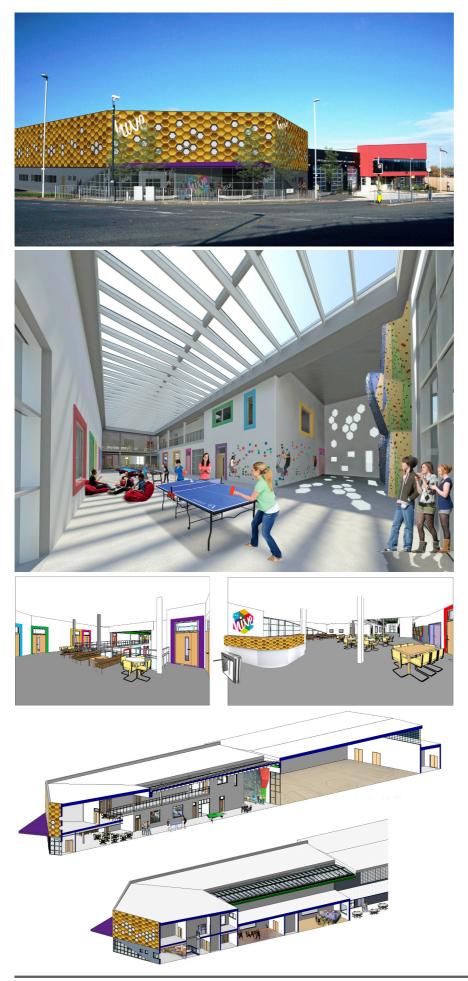

The design aims to provide a contrast to the surrounding context, and creatively utilise a palette of materials, colour and light. Embracing at its core the provision of a fully accessible building, which provides the same experience to everyone who uses or visits the building, irrelevant of ability. The design allows for flexibility and adaptability, security and safety, sustainability and durability.

The interior design is exciting, secure, visually attractive and stimulating. The reception area creates subtle security, while allowing a strong connectivity across the arrival space and beyond into the internal, top lit 'street'. This 'street' slices through the main body of the building providing an attractive and interactive circulation area where activities flow from one space to another, accommodating a variety of flexible spaces for both structured and spontaneous activities. This spacious circulation zone, will enable natural light at high level to penetrate the interior of the building. Glimpses of activities between the different spaces are provided, offering views and encouraging interaction and inclusion. The design incorporates sustainable strategies making the best use of available ambient energy.

The proposals provide a strong visual statement sending a clear message to the users and surrounding community that 'young people matter'. Through a prominent visual presence by day, and a striking attractiveness at night the building incorporates a happy balance of transparency to show off the inside, while providing security and privacy.