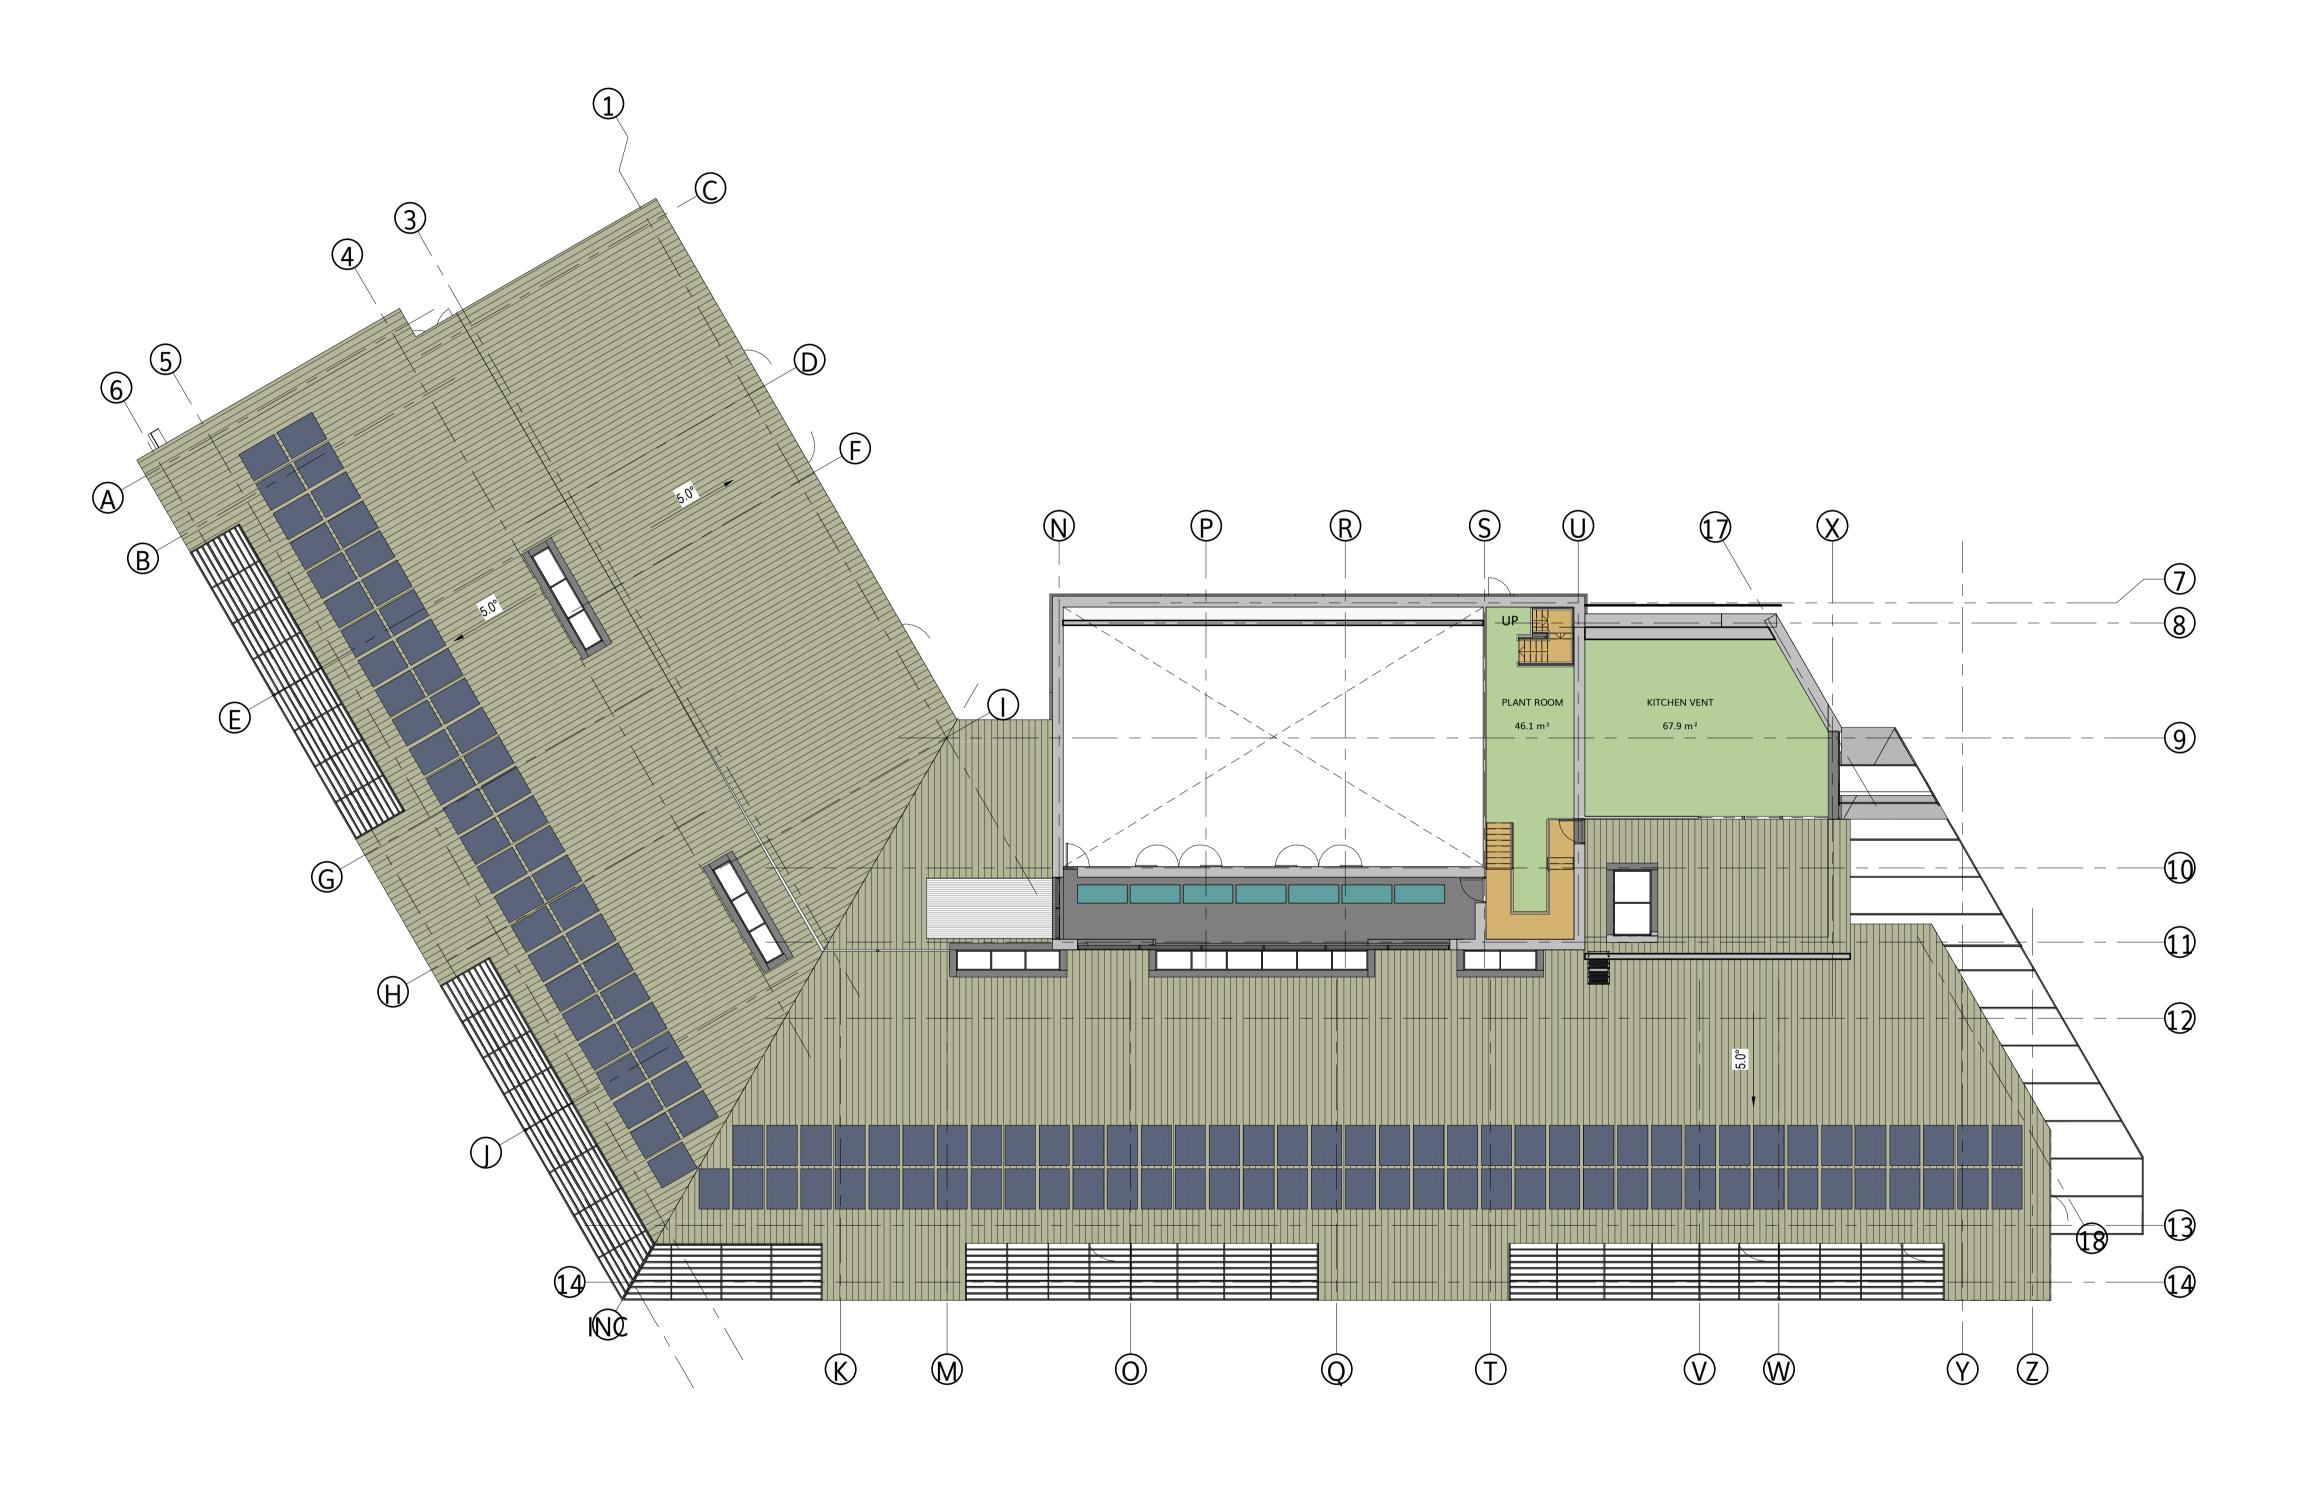

1 | 01 - FIRST FLOOR | SCALE: 1:150

| 0m 3m 6m 9m | 12m | 15m     |
|-------------|-----|---------|
|             |     | <b></b> |

VISUAL SCALE 1:150 @ A1

| P5  | CLIENT COMMENTS                    | 04.05.21 | G  |
|-----|------------------------------------|----------|----|
| P4  | SCHOOL COMMENTS                    | 22.04.21 | G. |
| Р3  | REVISED FLOOR AREA                 | 13.04.21 | SE |
| P2  | FULL DRAFT ISSUE TO DESIGN TEAM    | 09.12.20 | М  |
| P1  | DRAWING PACK ISSUE FOLLOWING DTM 4 | 26.10.20 | G. |
| REV | DESCRIPTION                        | DATE     | В  |

ELEMENTS OF STRUCTURE SHOWN ARE INDICATIVE AND FOR GUIDANCE.
FINAL DESIGN TO BE AS STRUCTURAL ENGINEERS DETAILS AND SPECIFICATION.

Ysgol Treferthyr Cricieth for Cyngor Gwynedd

CYNLLUN LLAWR CYNTAF -FIRST FLOOR PLAN