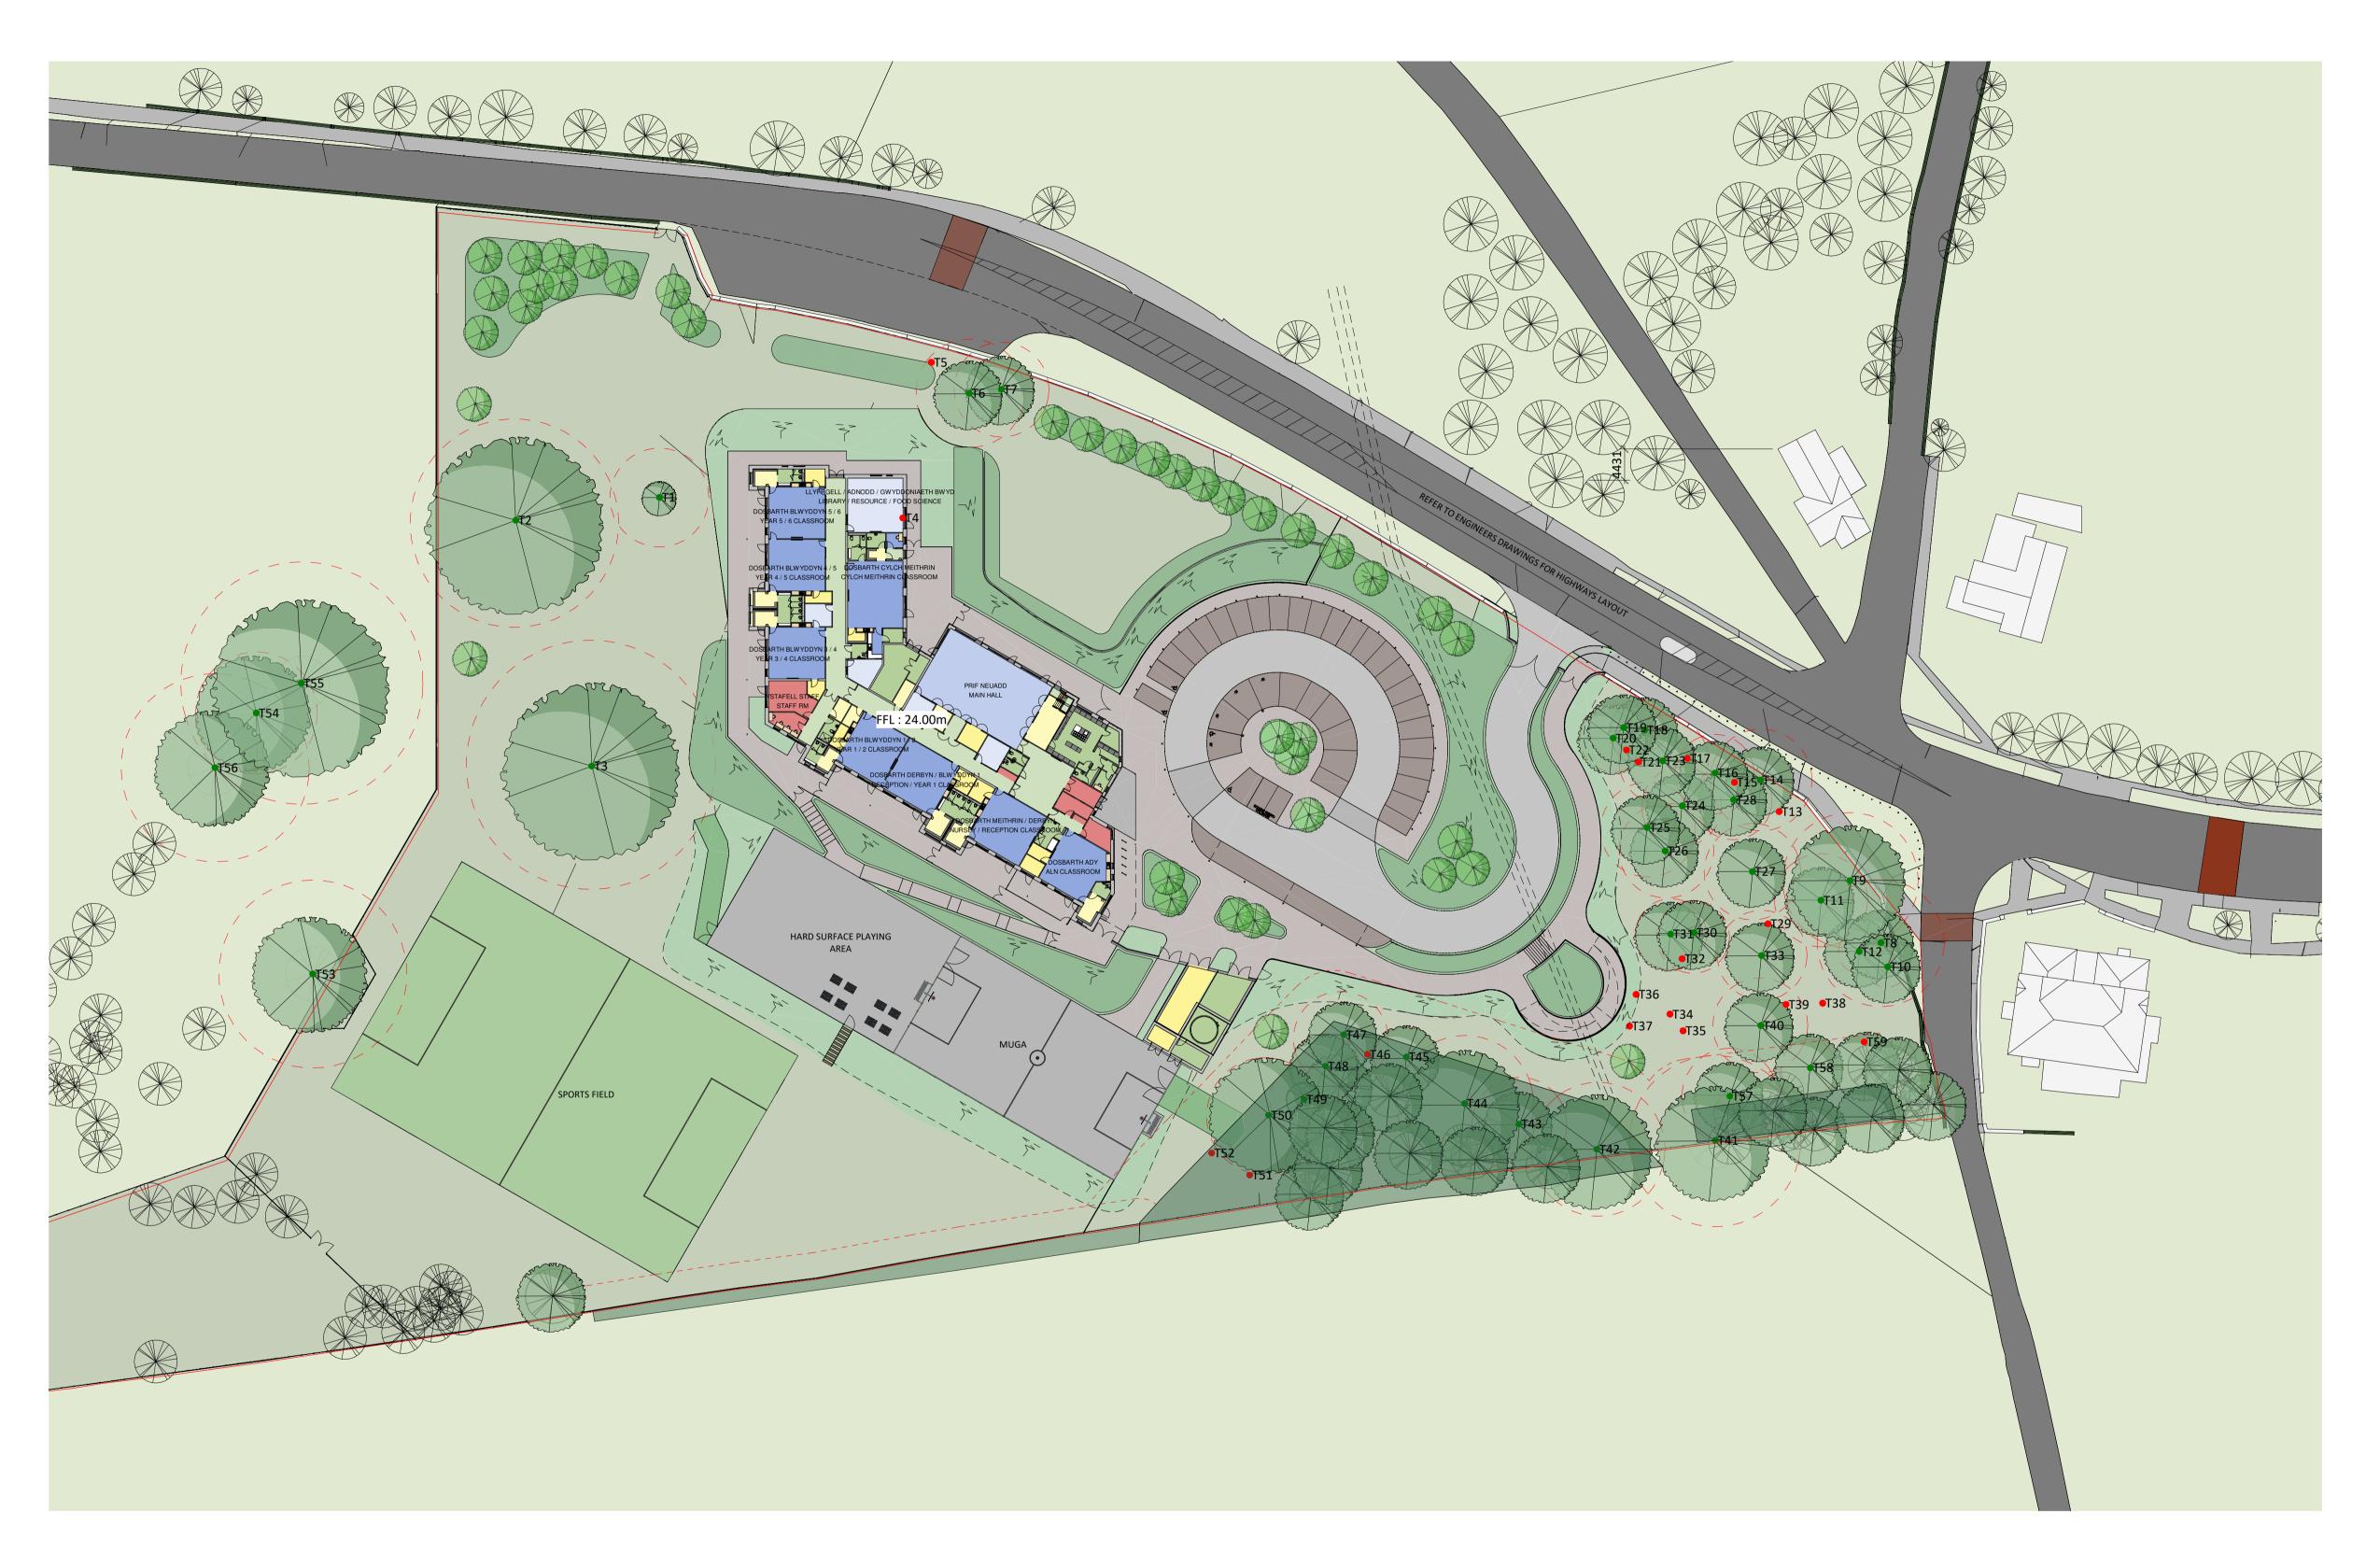

**EXISTING TREES ARE INDICATED ON SITE PLAN** WITH DOT AND T REFERENCE, PLEASE REFER TO ARBORULTURAL REPORT FOR INFORMATION AND CONDITION OF THE TREE. ROOT PROTECTION AREA OF THOSE TREES REMAINING INDICATED IN DASHED RED LINE: ------

0m 10m 20m

VISUAL SCALE 1:500 @ A1

| P8                    | CLIENT COMMENTS                                                                                                                                                                                                                                      | 04.05.21                                   | GJ               |
|-----------------------|------------------------------------------------------------------------------------------------------------------------------------------------------------------------------------------------------------------------------------------------------|--------------------------------------------|------------------|
| P7                    | SCHOOL COMMENTS                                                                                                                                                                                                                                      | 22.04.21                                   | GJ               |
| P6                    | REVISED FLOOR AREA                                                                                                                                                                                                                                   | 13.04.21                                   | SD               |
| P5                    | FULL DRAFT ISSUE TO DESIGN TEAM                                                                                                                                                                                                                      | 09.12.20                                   | MR               |
| P4                    | ACCESS PATH MOVED                                                                                                                                                                                                                                    | 02.12.20                                   | MR               |
| P3                    | DRAWING PACK ISSUE FOLLOWING DTM 4                                                                                                                                                                                                                   | 26.10.20                                   | GJ               |
| P2                    | DESIGN DEVELOPMENT CHANGES                                                                                                                                                                                                                           | 15.10.20                                   | MR               |
| P1                    | CHANGES FOLLOWING DTM 3                                                                                                                                                                                                                              | 25.09.20                                   | GJ               |
|                       |                                                                                                                                                                                                                                                      |                                            |                  |
| REV                   | DESCRIPTION                                                                                                                                                                                                                                          | DATE                                       | BY               |
| SCALI<br>DIME<br>ELEM | PARAWING IS THE COPYRIGHT OF AINSLEY GOMMON AF<br>FROM THIS DRAWING. WORK TO FIGURED DIMENSIO<br>NSIONS ON SITE. ANY DISCREPANCIES TO BE NOTIFIED<br>ENTS OF STRUCTURE SHOWN ARE INDICATIVE AND FO<br>DESIGN TO BE AS STRUCTURAL ENGINEERS DETAILS A | NS ONLY. CHE<br>TO THE ARCH<br>R GUIDANCE. | CK ALL<br>ITECT. |

Ysgol Treferthyr Cricieth for Cyngor Gwynedd

DRAWING TITLE

CYNLLUN SAFLE ARFAETHEDIG - PROPOSED SITE LAYOUT

| SCALE  | @A1   | DATE      | DRAWN    | CHECKED |
|--------|-------|-----------|----------|---------|
|        | 1:500 | 25/09/20  | MR       | GJ      |
| STATUS |       | PURPOSE C | )F ISSUE |         |

C991| YTC-AGA-XX-XX-DR-A-0003| P8

Ainsley Gommon Architects Ltd. Registered in England & Wales No.4187948 Registered Office: 1 Price Street, Hamilton Square, Birkenhead CH41 6JN

1 | PROPOSED SITE LAYOUT