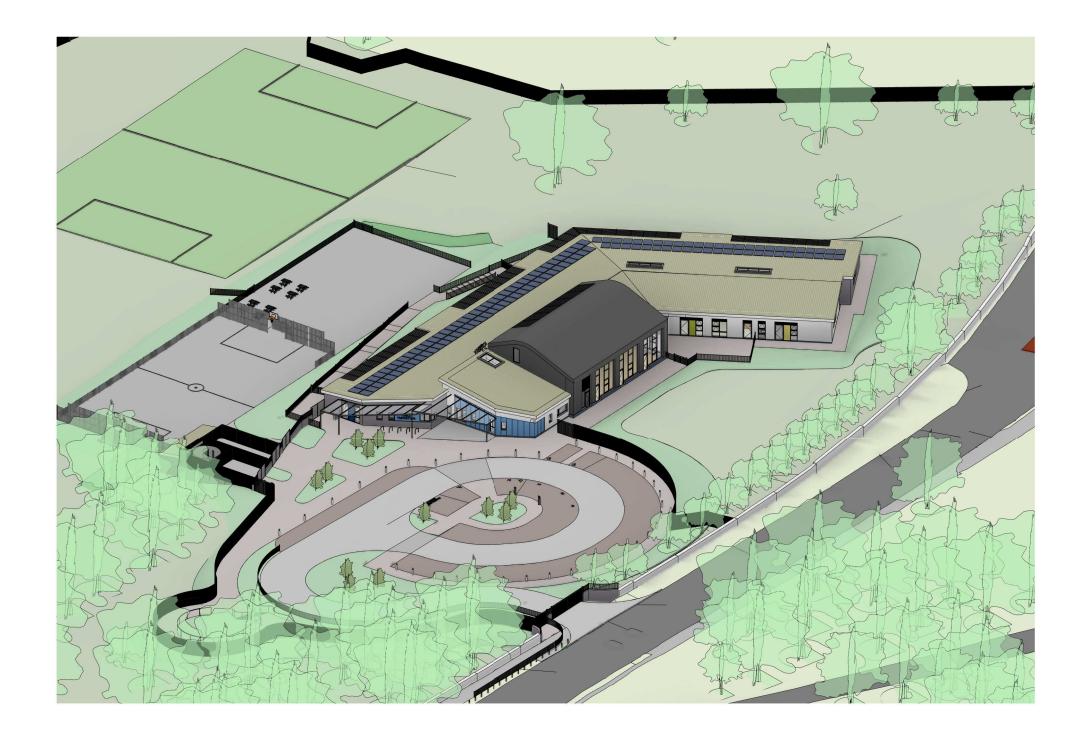

**3D VIEW 1** 

PRINTED: 04/05/2021 16:00:38

THE OLD POLICE STATION, 15 GLYNNE WAY, HAWARDEN, CH5 3NS Tel: 01244 537 100 | wales@agarchitects.co.uk | www.agarchitects.co.uk

| SCALE  | @A3    | DATE<br>16/09/20 | DRAWN<br>MR | CHECKED<br>GJ  |
|--------|--------|------------------|-------------|----------------|
| JOB No | drawin | <sup>G No</sup>  | -VS-A-000   | <sup>REV</sup> |
| C991   | YTC-A  | AGA-XX-ZZ        |             | 9   P6         |

## DRAWING TITLE 3D VIEW 1

## PROJECT Ysgol Treferthyr Cricieth for Cyngor Gwynedd

THIS DRAWING IS THE COPYRIGHT OF AINSLEY GOMMON ARCHITECTS. CHECK ALL DIMENSIONS ON SITE. DISCREPANCIES TO BE NOTIFIED TO ARCHITECT. ELEMENTS OF STRUCTURE SHOWN ARE INDICATIVE AND FOR GUIDANCE. FINAL DESIGN TO BE AS STRUCTURAL ENGINEERS DETAILS AND SPECIFICATION. DO NOT SCALE FROM THIS DRAWING. WORK TO FIGURED DIMENSIONS ONLY.